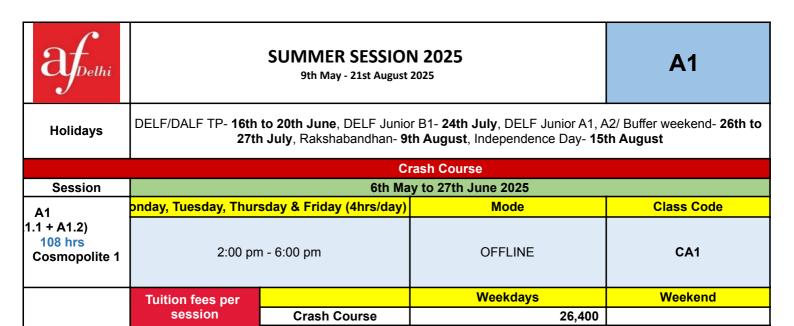

30 am<br>:30 pm<br>:00 pm           | 9:30 - 1:30 pm                               | OL 1A1 OL 1A2 OL 1A3 OL 1A4 OL 110 OL 111                |  |  |  |
| 108 hrs                                                                       | 11:30 - <i>-</i><br>4:00 - 6                                                         | :30 am<br>:30 pm<br>:00 pm           | 9:30 - 1:30 pm<br>2:00 - 6:00 pm             | OL 1A1 OL 1A2 OL 1A3 OL 1A4 OL 110 OL 111 OL 112         |  |  |  |
| 108 hrs Cosmopolite 1                                                         | 11:30 - 7<br>4:00 - 6<br>6:00 - 8                                                    | :30 am<br>:30 pm<br>:00 pm<br>:00 pm | 9:30 - 1:30 pm<br>2:00 - 6:00 pm<br>Weekdays | OL 1A1 OL 1A2 OL 1A3 OL 1A4 OL 110 OL 111 OL 112 Weekend |  |  |  |



Additional registration fee for new students: Rs. 800