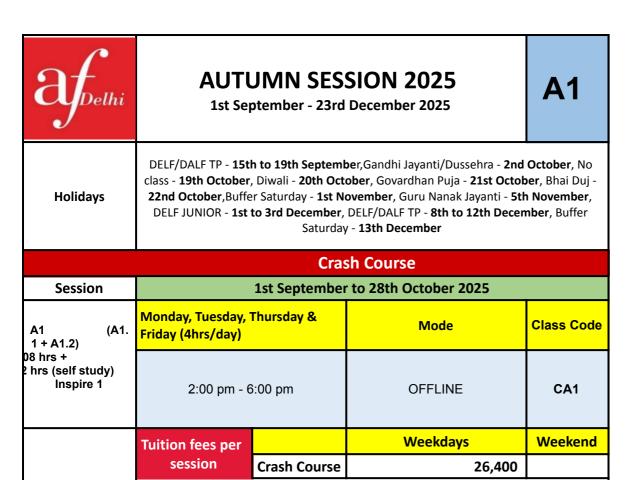

## **AUTUMN SESSION 2025**

1st September - 23rd December 2025

A1 (Offline)

Holidays

DELF/DALF TP - **15th to 19th September**, Gandhi Jayanti/Dussehra - **2nd October**, No class - **19th October**, Diwali - **20th October**, Govardhan Puja - **21st October**, Bhai Duj - **22nd October**, Buffer Saturday - **1st November**, Guru Nanak Jayanti - **5th November**, DELF JUNIOR - **1st to 3rd December**, DELF/DALF TP - **8th to 12th December**. Buffer Saturday - **13th December** 

| ,                                                     | Saturday - 1st November, Guru Nanak Jayanti - 5th November, DELF JUNIOR - 1st to 3rd December,  DELF/DALF TP - 8th to 12th December, Buffer Saturday - 13th December |                                   |                                    |                                |  |  |  |
|-------------------------------------------------------|----------------------------------------------------------------------------------------------------------------------------------------------------------------------|-----------------------------------|------------------------------------|--------------------------------|--|--|--|
|                                                       | Extensive Batches                                                                                                                                                    |                                   |                                    |                                |  |  |  |
| Session                                               | 1st September to 22nd<br>December                                                                                                                                    | 2nd September to<br>23rd December | 13th September to<br>21st December |                                |  |  |  |
| A1<br>(A1.1)<br>54 hrs<br>Inspire 1<br>(dossiers TBD) | Monday & Thursday                                                                                                                                                    | Tuesday & Friday                  | Saturday &<br>Sunday*              | Class Code                     |  |  |  |
|                                                       | 7:30 - 9:30 am                                                                                                                                                       |                                   |                                    | 1AA                            |  |  |  |
|                                                       | 9:30 - 11:30 am                                                                                                                                                      |                                   |                                    | 1AB                            |  |  |  |
|                                                       | 11:30 - 1:30 pm                                                                                                                                                      |                                   |                                    | 1AC                            |  |  |  |
|                                                       | 4:00 - 6:00 pm                                                                                                                                                       |                                   |                                    | 1AD                            |  |  |  |
|                                                       | 6:00 - 8:00 pm                                                                                                                                                       |                                   |                                    | (The Design Village,<br>Noida) |  |  |  |
|                                                       |                                                                                                                                                                      | 11:30 - 1:30 pm                   |                                    | 1AE                            |  |  |  |
|                                                       |                                                                                                                                                                      | 2:00 - 4:00 pm                    |                                    | 1AF                            |  |  |  |
|                                                       |                                                                                                                                                                      |                                   | 7:30 - 9:30 am                     | 1ZA (LFD)*                     |  |  |  |
|                                                       |                                                                                                                                                                      |                                   | 9:30 - 11:30 am                    | 1ZB (LFD)*                     |  |  |  |
|                                                       |                                                                                                                                                                      |                                   | 11:30 - 1:30 pm                    | 1ZC (LFD)*                     |  |  |  |
|                                                       |                                                                                                                                                                      |                                   | 2:00 - 4:00 pm                     | 1ZD                            |  |  |  |
|                                                       |                                                                                                                                                                      |                                   | 4:00 - 6:00 pm                     | 1ZE                            |  |  |  |
|                                                       |                                                                                                                                                                      | ntensive Batches                  |                                    |                                |  |  |  |
|                                                       | 1st September to 23rd December                                                                                                                                       |                                   | 13th September to<br>21st December |                                |  |  |  |
| Session                                               | Monday, Tuesday, Thursday & Friday                                                                                                                                   |                                   | Saturday & Sunday                  | Class Code                     |  |  |  |
|                                                       | 7:30 - 9:30 am                                                                                                                                                       |                                   |                                    | 1A0                            |  |  |  |
|                                                       | 9:30 - 11:30 am                                                                                                                                                      |                                   |                                    | 1A1                            |  |  |  |
|                                                       | 11:30 - 1:30 pm                                                                                                                                                      |                                   |                                    | 1A2                            |  |  |  |
|                                                       | 2:00 - 4:00 pm                                                                                                                                                       |                                   |                                    | 1A3                            |  |  |  |
|                                                       | 4:00 - 6:00 pm                                                                                                                                                       |                                   |                                    | 1A4                            |  |  |  |
| A1.1 + A1.2)                                          | 6:00 - 8:00 pm                                                                                                                                                       |                                   |                                    | 1A5                            |  |  |  |
| 08 hrs +                                              |                                                                                                                                                                      |                                   | 7:30 - 11:30 am                    | 110                            |  |  |  |
| rs (self study)                                       |                                                                                                                                                                      | 9:30 - 1:30 pm                    | 111 (LFD)*                         |                                |  |  |  |
| Inspire 1                                             |                                                                                                                                                                      |                                   | 11:30 - 3:30 pm                    | 112 (LFD)*                     |  |  |  |
|                                                       |                                                                                                                                                                      |                                   | 2:00 - 6:00 pm                     | 113                            |  |  |  |
|                                                       | Tuition fees per session                                                                                                                                             |                                   | Weekdays                           | Weekend                        |  |  |  |
|                                                       |                                                                                                                                                                      | Extensive                         | Rs. 14,600**                       | Rs. 16,800**                   |  |  |  |
|                                                       |                                                                                                                                                                      | Intensive                         | Rs. 26,400**                       | Rs. 30,000**                   |  |  |  |
|                                                       |                                                                                                                                                                      |                                   | ,                                  |                                |  |  |  |